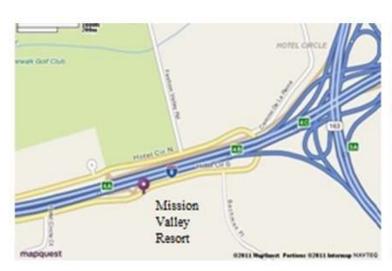

### WHERE

Mission Valley Resort (map on back) 875 Hotel Circle South San Diego, CA 92108 (619) 298-8281 (for directions only) PARKING ON EAST SIDE AND BACK OF

HOTEL with ramped entrance

Buffet Lu

## Between 5 and 163 on Interstate 8 - Exit Hotel Circle Drive from either direction on I-8

### From 163 South

- Exit Hotel Circle
- · At stop sign make a right. Stay in right lane
- Drive under the bridge and make a right
- Hotel is on the left side before to you get to freeway entrance

#### From 8 West:

- Exit Hotel Circle same as 163 exit stay in left lane
- Follow directions above (163 South)

### From 163 North

- Exit I-8 West
- Follow directions for Hotel Circle

#### From 8 East:

Exit Hotel Circle.

Hotel is directly in front as you come off the freeway