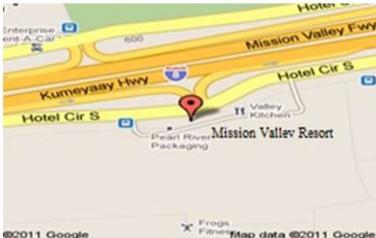

### WHERE

Mission Valley Resort (map on back) 875 Hotel Circle South San Diego, CA 92108 (619) 298-8281 (for directions only) PARKING ON EAST SIDE AND BACK OF

HOTEL with ramped entrance

Buffet Lu

## Between 5 and 163 on Interstate 8 - Exit Hotel Circle Drive from either direction on I-8

### From 163 South

- Exit Hotel Circle
- · At stop sign make a right. Stay in right lane
- Drive under the bridge and make a right
- Hotel is on the left side before to you get to freeway entrance

#### From 8 West:

- Exit Hotel Circle same as 163 exit stay in left lane
- Follow directions above (163 South)

### From 163 North

- Exit I-8 West
- Follow directions for Hotel Circle

#### From 8 East:

Exit Hotel Circle.

Hotel is directly in front as you come off the freeway