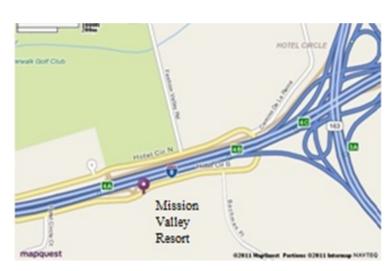

#### WHERE

Mission Valley Resort (map on back) 875 Hotel Circle South San Diego, CA 92108 (619) 298-8281 (for directions only)

## Between 5 and 163 on Interstate 8 - Exit Hotel Circle Drive from either direction on I-8

#### From 163 South

- Exit Hotel Circle
- · At stop sign make a right. Stay in right lane
- · Drive under the bridge and make a right
- Hotel is on the left side before to you get to freeway entrance

#### From 8 West:

- Exit Hotel Circle same as 163 exit stay in left lane
- Follow directions above (163 South)

#### From 163 North

- Exit I-8 West
- Follow directions for Hotel Circle

#### From 8 East:

Exit Hotel Circle.

Hotel is directly in front as you come off the freeway