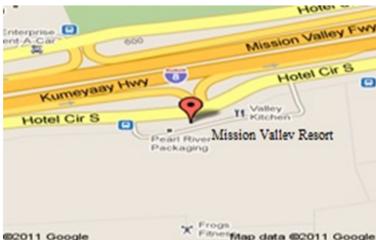

#### WHERE

Mission Valley Resort (map on back) 875 Hotel Circle South San Diego, CA 92108 (619) 298-8281 (for directions only)

## Between 5 and 163 on Interstate 8 - Exit Hotel Circle Drive from either direction on I-8

#### From 163 South

- Exit Hotel Circle
- · At stop sign make a right. Stay in right lane
- · Drive under the bridge and make a right
- Hotel is on the left side before to you get to freeway entrance

#### From 8 West:

- Exit Hotel Circle same as 163 exit stay in left lane
- Follow directions above (163 South)

#### From 163 North

- Exit I-8 West
- Follow directions for Hotel Circle

#### From 8 East:

Exit Hotel Circle.

Hotel is directly in front as you come off the freeway