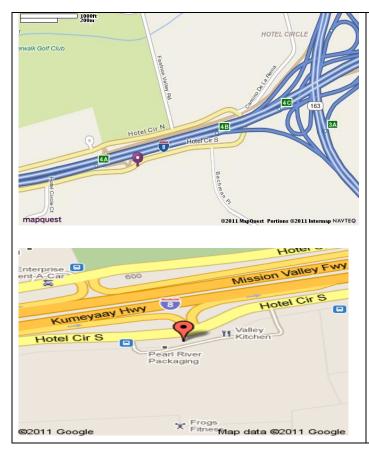

#### **WHERE**

Mission Valley Resort (map on back) 875 Hotel Circle South San Diego, CA 92108 619 819-1002

#### 875 Hotel Circle South - San Diego, CA 92108

619 819-1002

Between 5 and 163 on Interstate 8

Exit Hotel Circle Drive from either direction on 8

#### From 163 South

- Exit Hotel Circle
- At stop sign make a right. Stay in right lane
- Drive under the bridge and make a right
- Hotel is on the left side before to you get to freeway entrance.

#### From 163 North

- Exit I-8 West
- Follow directions for Hotel Circle

#### From 8 West:

- Exit Hotel Circle same as 163 exit stay in left lane
- Follow directions above (163 South)

#### From 8 East:

- Exit Hotel Circle.
- Hotel is directly in front as you come off the freeway

CSEA Retirees – Chapter 17 c/o Diane Whorton 4814 Hart Drive San Diego, CA 92116